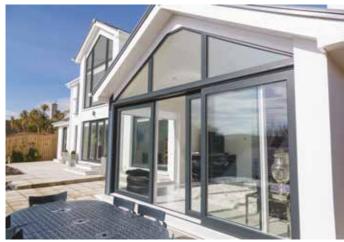

## Intelligent Design

Deceuninck's UNIQUE Monorail is a contemporary, high performance Sliding Door System. It's perfect for very wide openings and ideal for homeowners looking to make the most of great views and their indoor/outdoor living space.

Monorail opens up space between the home and the garden, balcony or terrace, allowing you to admire views without obstruction. It spans up to 4.5 metres with just two panes or 6 metres with just three panes!

Monorail glides rather than slides, silently, securely and effortlessly on high quality nylon rollers, and provides excellent weather and thermal performance. It demonstrates the kind of intelligent design and thinking that makes Deceuninck products market leaders.