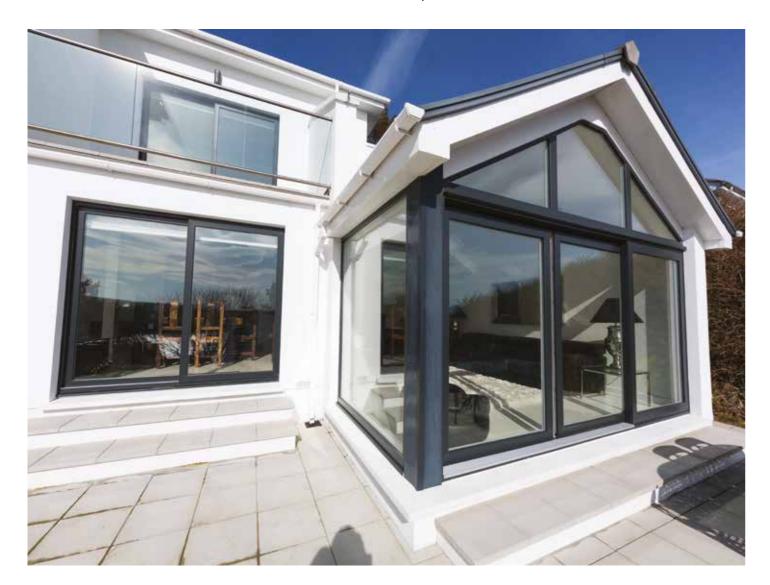

## Intelligent Design

Deceuninck's UNIQUE Monorail is a contemporary, high performance Sliding Door System. It's perfect for very wide openings and ideal for homeowners looking to make the most of great views and their indoor/outdoor living space.

Monorail opens up space between the home and the garden, balcony or terrace, allowing you to admire views without obstruction. It spans up to 4.5 metres with just two panes or 6 metres with just three panes!

Monorail glides rather than slides, silently, securely and effortlessly on high quality nylon rollers, and provides excellent weather and thermal performance. It demonstrates the kind of intelligent design and thinking that makes Deceuninck products market leaders.