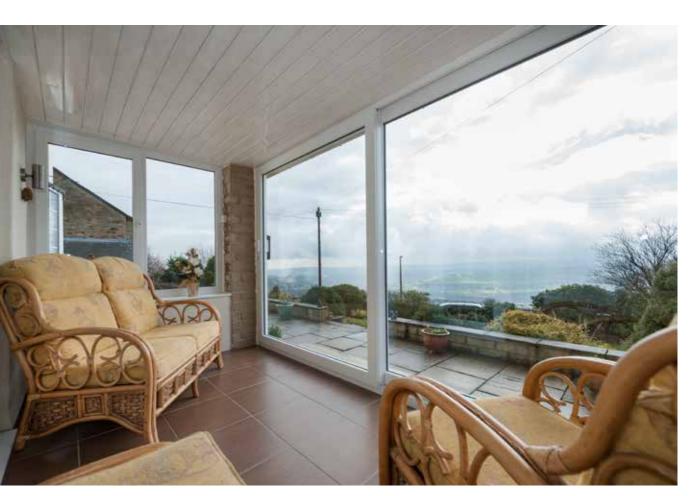

## Intelligent Design

Deceuninck's UNIQUE Monorail is a contemporary, high performance Sliding Door System. It's perfect for very wide openings and ideal for homeowners looking to make the most of great views and their indoor/outdoor living space.

Monorail opens up space between the home and the garden, balcony or terrace, allowing you to admire views without obstruction. It spans up to 4.5 metres with just two panes or 6 metres with just three panes!

Monorail glides rather than slides, silently, securely and effortlessly on high quality nylon rollers, and provides excellent weather and thermal performance. It demonstrates the kind of intelligent design and thinking that makes Deceuninck products market leaders.