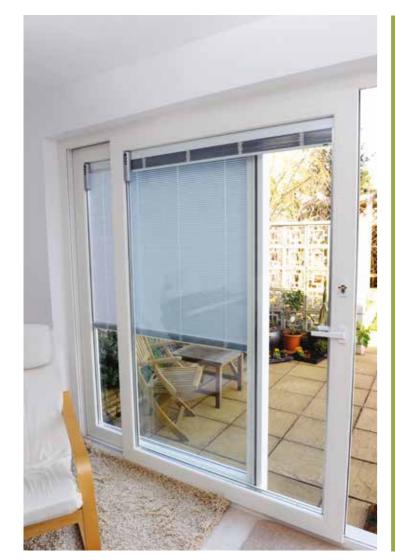

# Beautiful living spaces

Monorail Sliding Door

## deceuninck







## Intelligent Design

Deceuninck's UNIQUE Monorail is a contemporary, high performance Sliding Door System. It's perfect for very wide openings and ideal for homeowners looking to make the most of great views and their indoor/outdoor living space.

Monorail opens up space between the home and the garden, balcony or terrace, allowing you to admire views without obstruction. It spans up to 4.5 metres with just two panes or 6 metres with just three panes!

Monorail glides rather than slides, silently, securely and effortlessly on high quality nylon rollers, and provides excellent weather and thermal performance. It demonstrates the kind of intelligent design and thinking that makes Deceuninck products market leaders.

## Key features:

- 2 panes span up to 4.5 metres
- 3 panes span up to 6