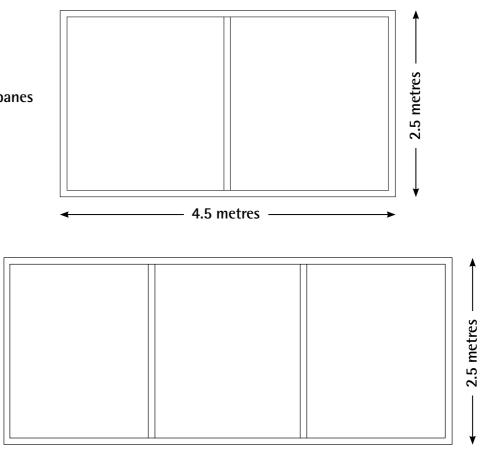

Monorail opens up space between the home and the garden, balcony or terrace, allowing you to admire views without obstruction. It spans up to 4.5 metres with just two panes or 6 metres with just three panes!

## Key features:

- 2 panes span up to 4.5 metres
- 3 panes span up to 6 metres!
- Excellent weather performance with integrated multifunctional gasket and brush seals
- Looks and feels like aluminium with the superior thermal performance of PVC-U
- Fully reinforced PVC-U profile with galvanised steel for additional strength
- Six position multi-point locking mechanism as standard for added security
- Stunning complementary hardware to complete the look
- Contemporary colour range available from stock

# Monorail 2 panes

3 panes

#### 6 metres