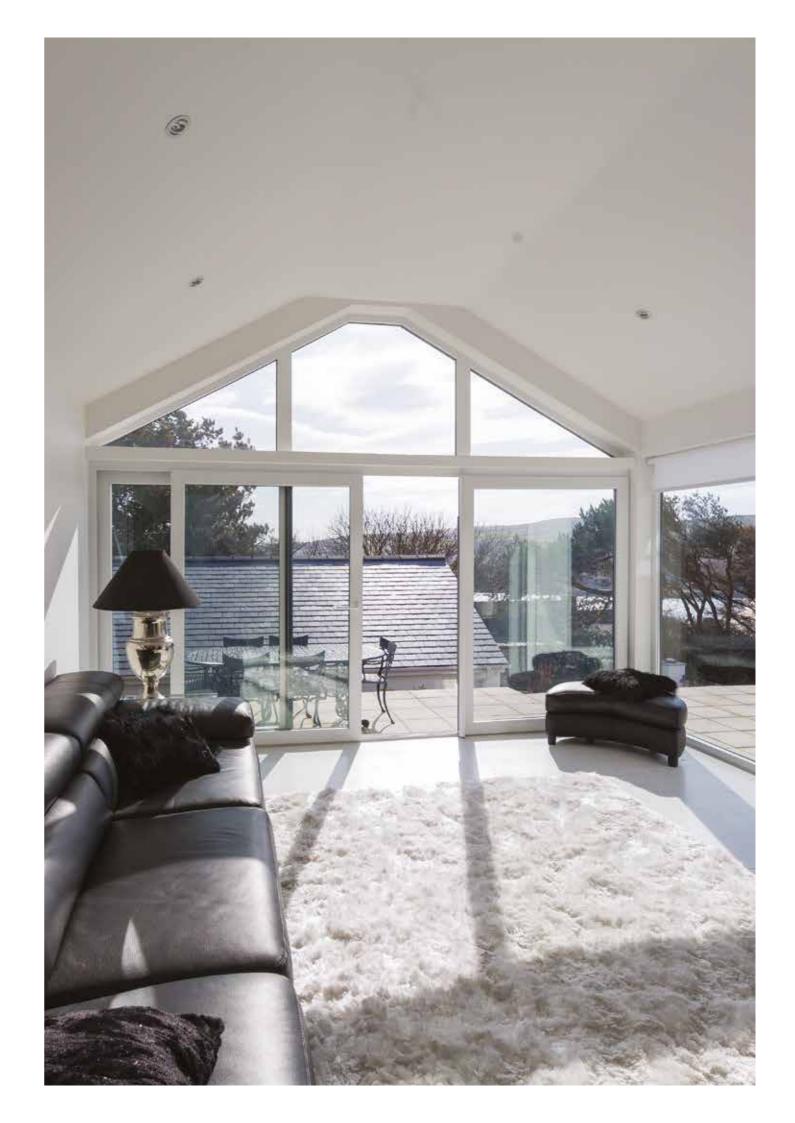

## Intelligent Design

Deceuninck's UNIQUE Monorail is a contemporary, high performance Sliding Door System. It's perfect for very wide openings and ideal for homeowners looking to make the most of great views and their indoor/outdoor living space.

Monorail opens up space between the home and the garden, balcony or terrace, allowing you to admire views without obstruction. It spans up to 4.5 metres with just two panes or 6 metres with just three panes!

Monorail glides rather than slides, silently, securely and effortlessly on high quality nylon rollers, and provides excellent weather and thermal performance. It demonstrates the kind of intelligent design and thinking that makes Deceuninck products market leaders.