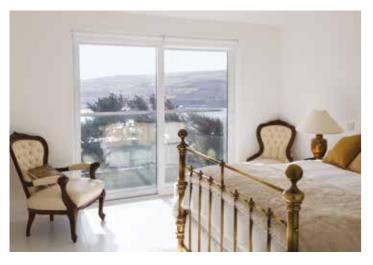

## Intelligent Design

Deceuninck's UNIQUE Monorail is a contemporary, high performance Sliding Door System. It's perfect for very wide openings and ideal for homeowners looking to make the most of great views and their indoor/outdoor living space.

Monorail opens up space between the home and the garden, balcony or terrace, allowing you to admire views without obstruction. It spans up to 4.5 metres with just two panes or 6 metres with just three panes!

Monorail glides rather than slides, silently, securely and effortlessly on high quality nylon rollers, and provides excellent weather and thermal performance. It demonstrates the kind of intelligent design and thinking that makes Deceuninck products market leaders.